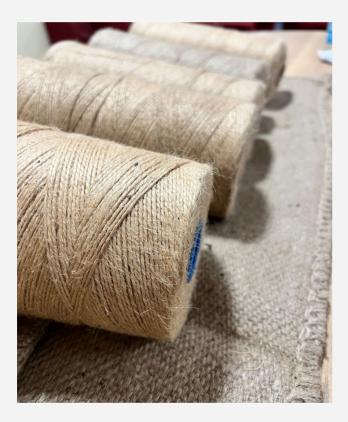

### **Twine & Yarn**

Jute yarn and twine offer diverse applications and benefits. They are ideal for crafting, knitting, weaving, rope-making, and creating bags, along with serving as a unique option for garment fabric, adding a rustic touch to fashion and home decor. Their versatility extends to blending with other fabrics like cotton, hemp, and more, creating intriguing textures and enhancing the visual appeal of various products. Their durability ensures longevity, making them excellent for packaging, and creative endeavors, while their affordable cost enhances their appeal for various projects. With a natural and eco-friendly composition, jute yarn and twine contribute to sustainable practices.

|   | GOLDEN COLOR PW JUTE YARN | PACKAGING            |
|---|---------------------------|----------------------|
| 1 | 4.5 lbs x 1 ply           | PW in Spool - 10 kgs |
| 2 | 7.5 lbs x 1 ply           | PW in Spool - 10 kgs |
| 3 | 8.5 lbs x 1 ply           | PW in Spool - 10 kgs |
| 4 | 16.0 lbs x 2 ply          | PW in Spool - 10 kgs |

|   | NATURAL COLOR JUTE TWINE | PACKAGING        |  |
|---|--------------------------|------------------|--|
| 1 | 14 lbs x 2 ply           | 25 kgs - in Hank |  |
| 2 | 20 lbs x 2 ply           | 20 kgs - in Hank |  |
| 3 | 28 lbs x 3 ply           | 25 kgs - in Hank |  |