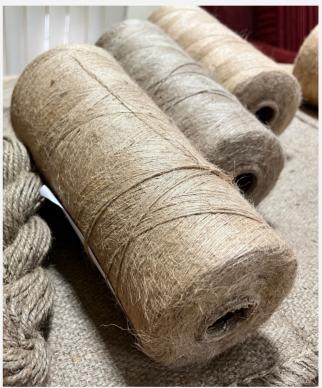

### **Twine & Yarn**

Jute yarn and twine offer diverse applications and benefits. They are ideal for crafting, knitting, weaving, rope-making, and creating bags, along with serving as a unique option for garment fabric, adding a rustic touch to fashion and home decor. Their versatility extends to blending with other fabrics like cotton, hemp, and more, creating intriguing textures and enhancing the visual appeal of various products. Their durability ensures longevity, making them excellent for packaging, and creative endeavors, while their affordable cost enhances their appeal for various projects. With a natural and eco-friendly composition, jute yarn and twine contribute to sustainable practices.

|   | GOLDEN COLOR PW JUTE YARN | PACKAGING            |
|---|---------------------------|----------------------|
| 1 | 4.5 lbs x 1 ply           | PW in Spool - 10 kgs |
| 2 | 7.5 lbs x 1 ply           | PW in Spool - 10 kgs |
| 3 | 8.5 lbs x 1 ply           | PW in Spool - 10 kgs |
| 4 | 16.0 lbs x 2 ply          | PW in Spool - 10 kgs |

|   | NATURAL COLOR JUTE TWINE | PACKAGING        |  |
|---|--------------------------|------------------|--|
| 1 | 14 lbs x 2 ply           | 25 kgs - in Hank |  |
| 2 | 20 lbs x 2 ply           | 20 kgs - in Hank |  |
| 3 | 28 lbs x 3 ply           | 25 kgs - in Hank |  |