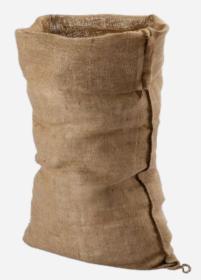

## **Sacking & Hessian Bags**

Using Jute bags for food packaging presents an appealing and environmentally conscious alternative, thanks to its natural texture and breathability. Our sacks allow for proper air circulation, preserving food freshness and aroma, particularly for items like coffee, tea, and spices. Its rustic charm adds an artisanal touch, aligning with minimalist and eco-friendly trends. Experience the perfect blend of strength, durability, and eco-friendliness with our exceptional range of jute sacking bags.