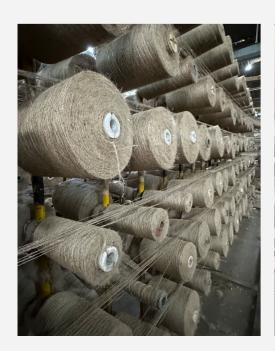

### **Twine & Yarn**

Jute yarn and twine offer diverse applications and benefits. They are ideal for crafting, knitting, weaving, rope-making, and creating bags, along with serving as a unique option for garment fabric, adding a rustic touch to fashion and home decor. Their versatility extends to blending with other fabrics like cotton, hemp, and more, creating intriguing textures and enhancing the visual appeal of various products. Their durability ensures longevity, making them excellent for packaging, and creative endeavors, while their affordable cost enhances their appeal for various projects. With a natural and eco-friendly composition, jute yarn and twine contribute to sustainable practices.

|   | GOLDEN COLOR PW JUTE YARN | PACKAGING            |
|---|---------------------------|----------------------|
| 1 | 4.5 lbs x 1 ply           | PW in Spool - 10 kgs |
| 2 | 7.5 lbs x 1 ply           | PW in Spool - 10 kgs |
| 3 | 8.5 lbs x 1 ply           | PW in Spool - 10 kgs |
| 4 | 16.0 lbs x 2 ply          | PW in Spool - 10 kgs |

|   | NATURAL COLOR JUTE TWINE | PACKAGING        |  |
|---|--------------------------|------------------|--|
| 1 | 14 lbs x 2 ply           | 25 kgs - in Hank |  |
| 2 | 20 lbs x 2 ply           | 20 kgs - in Hank |  |
| 3 | 28 lbs x 3 ply           | 25 kgs - in Hank |  |