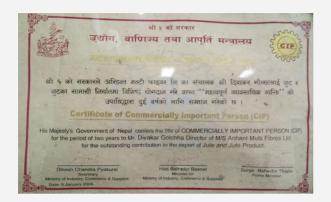

## **Awards by Government of Nepal**

For outstanding contribution to the export of jute products

For employing the highest number of people in Nepal