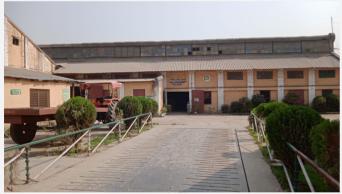

We are proud to be the country's largest and most modern jute manufacturer, equipped with the latest technology and state of the art machinery supplied by James Mackies & Son's, Ireland. We use the finest quality jute fibers and employ skilled artisans to ensure that our products meet the highest standards of quality and durability. This unit is capable of processing 25000 M.T. of Jute Per Annum with the strength of 4500 trained and efficient workmen and having a powerful visual management system.

# **About Raghupati Jute Mills**

Established in 1946, Shree Raghupati Jute Mills Limited is the oldest operating industry in Nepal, with a distinguished legacy of over 75 years. Initially launched as a public limited company through a partnership between the Government of Nepal and Indian entrepreneurs, the mill underwent a significant transformation in 1996 when it was privatized through the acquisition of a majority of shares by Arihant Multi Fibers Ltd, a unit of the RK Golchha Group.

Since its privatization, the factory has undergone substantial modernization, with significant investments in cutting-edge technology and machinery, thereby enhancing its operational efficiency and product quality. Currently, Shree Raghupati Jute Mills Limited provides employment to approximately 3,000 individuals and operates with an impressive annual production capacity of 20,000 MT.