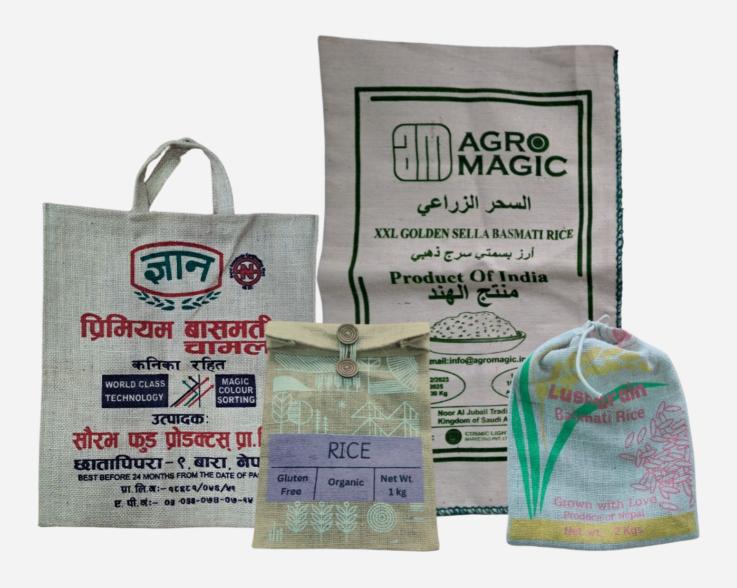

# **Jute Bags**

Arihant Multi-fibres Ltd presents **Jute & Company**, a brand known for its sustainable line of jute bags. Our offerings include a diverse range of eco-friendly bags that can be tailored to your specific requirements. We take pride in crafting exquisite bags that not only serve a practical purpose but also resonate with your individual style and preferences.

#### **Promotional Bags**

Corporate events | Trade Shows Advertising | Branding

#### Packaging | Gifting

Skin Care | Cosmetic | Organic Product Tea/Coffee | Food Products | Candle Wine/Bottles | Pots/Plants