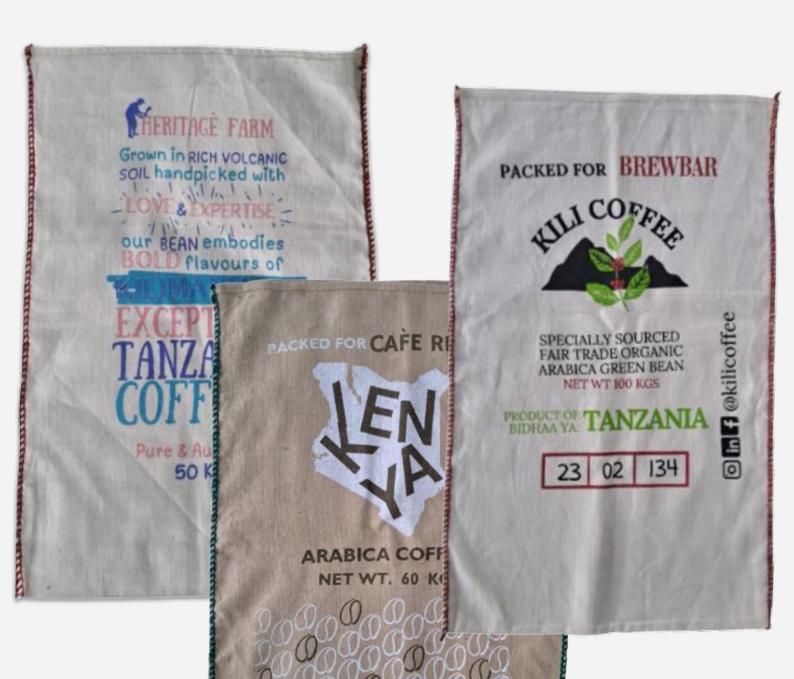

# Sacking & Hessian Bags

Using Jute bags for food packaging presents an appealing and environmentally conscious alternative, thanks to its natural texture and breathability. Our sacks allow for proper air circulation, preserving food freshness and aroma, particularly for items like coffee, tea, and spices. Its rustic charm adds an artisanal touch, aligning with minimalist and eco-friendly trends. Experience the perfect blend of strength, durability, and eco-friendliness with our exceptional range of jute sacking bags.

#### Packaging for coffee, cocoa

| BAG CAPACITY | 60-70 KGS | 60-70 KGS | 60-70 KGS | 60-70 KGS | 70-80 KGS  |
|--------------|-----------|-----------|-----------|-----------|------------|
| BAG SIZE     | 28" X 40"  |
| BAG WEIGHT   | 670 grams | 600 grams | 740 grams | 907 grams | 1020 grams |
| GSM          | 427       | 380       | 488       | 598       | 672        |