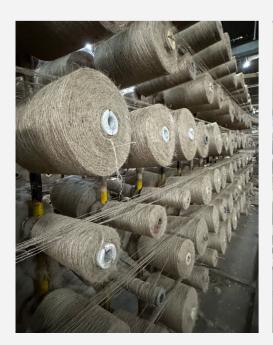

## **Twine & Yarn**

Jute yarn and twine offer diverse applications and benefits. They are ideal for crafting, knitting, weaving, rope-making, and creating bags, along with serving as a unique option for garment fabric, adding a rustic touch to fashion and home decor. Their versatility extends to blending with other fabrics like cotton, hemp, and more, creating intriguing textures and enhancing the visual appeal of various products. Their durability ensures longevity, making them excellent for packaging, and creative endeavors, while their affordable cost enhances their appeal for various projects. With a natural and eco-friendly composition, jute yarn and twine contribute to sustainable practices.

|   | GOLDEN COLOR PW JUTE YARN | PACKAGING            |
|---|---------------------------|----------------------|
| 1 | 4.5 lbs x 1 ply           | PW in Spool - 10 kgs |
| 2 | 7.5 lbs x 1 ply           | PW in Spool - 10 kgs |
| 3 | 8.5 lbs x 1 ply           | PW in Spool - 10 kgs |
| 4 | 16.0 lbs x 2 ply          | PW in Spool - 10 kgs |

|   | NATURAL COLOR JUTE TWINE | PACKAGING        |
|---|--------------------------|------------------|
| 1 | 14 lbs x 2 ply           | 25 kgs - in Hank |
| 2 | 20 lbs x 2 ply           | 20 kgs - in Hank |
| 3 | 28 lbs x 3 ply           | 25 kgs - in Hank |