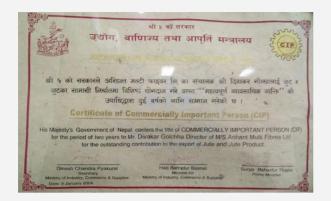

# **Awards by Government of Nepal**

For outstanding contribution to the export of jute products

For employing the highest number of people in Nepal