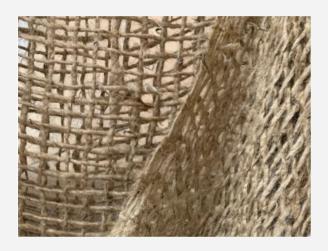

## **Hessian Fabric**

Our high-quality jute hessian fabric is a trusted choice for packaging food grains, providing sturdy sacks that ensure the safe transport of agricultural products. Furthermore, our finer-grade hessian fabric is the ideal choice for crafting stylish and eco-friendly jute bags, as well as adding a touch of elegance to your decoration projects. Embrace the natural charm and strength of our hessian fabric, elevating your packaging, fashion, and decor endeavors.

|    | QUALITY                | SIZE                                             | GSM          | OZS/40"      |  |
|----|------------------------|--------------------------------------------------|--------------|--------------|--|
| 1  | Hessian Fabric         | 36",38",40"                                      | 153          | 5.00 ozs     |  |
| 2  | Hessian Fabric         | 39",44"                                          | 168          | 5.50 ozs     |  |
| 3  | Hessian Fabric         | 39", 40", 70"                                    | 183          | 6.00 ozs     |  |
| 4  | Hessian Fabric         | 34", 38", 40", 44", 48", 51", 54", 58", 60", 70" | 198          | 6.50 ozs     |  |
| 5  | Hessian Fabric         | 34", 36", 38", 44", 48", 49",<br>54"             | 214          | 7.00 ozs     |  |
| 6  | Hessian Fabric         | 34", 38", 44", 49"                               | 229          | 7.50 ozs     |  |
| 7  | Hessian Fabric         | 34", 38", 40", 44", 45", 50", 52", 54"           | 248          | 8.12 ozs     |  |
| 8  | Hessian Fabric         | 40"                                              | 260          | 8.50 ozs     |  |
| 9  | Hessian Fabric         | 34", 36"                                         | 272          | 8.90 ozs     |  |
| 10 | Odourless              | 30", 34", 38"                                    | 427          | 14 ozs/40"   |  |
| 11 | DWC                    | 34"                                              | 353          | 13 ozs/45"   |  |
| 12 | DWC                    | 30", 34", 38"                                    | 380          | 14 ozs/45"   |  |
| 13 | DWC Bleached<br>Fabric | 30", 34", 36"                                    | 380          | 14 ozs/45"   |  |
| 14 | Shopping Bag<br>Fabric | 51"                                              | Customizable | Customizable |  |