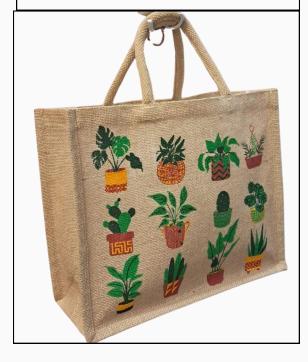

are reused almost daily as shopping bags. Catering to the daily needs of a vast population, customised jute bags can prove to be a great brand marketing asset.



# Customise Jute BAGS FOR YOUR BRAND!

### **CUSTOMISATION POSSIBLE FOR:**



Style



Side Pocket





Handle or



Print



Zinner/Button



Inside/Front Pockets



Lamination fo

Stand out at events, fairs, and trade shows - spread your brand's name and make it known with your own jute bags.

Have a design in mind? Share it with us!

Not sure what you want? Let us know your intent and we will design it for you.

## MOCKUP BAGS

## CUSTOMIZE FOR YOUR BRAND







JUTE BAGS





# **BEACH BAG**



## **BEACH BAG**

JUTE & COTTON







# HAND BAG

JUTE & FAUX LEATHER





















## JUTE AND ALL NATURAL PAINT





















## POUCH BAGS

















# **CHRISTMAS**

















## HOW WE DO IT



## 1. JUTE GODOWN

Stacking of raw jute.



Grade wise raw jute selection by hand & eye method.





## 3. SPREADER/SOFTENER

Application of emulsion (batching oil, water & emulsifier) & splitting jute filament.



Conversion of raw jute into sliver mesh.





### 5. DRAWING

Preparing the sliver for spinning by doubling & drafting.

### 6. SPINNING

Conversion of sliver to jute yarn by twisting.





## 7. WINDING

Converting spinning yarn bobbins to cops for looms.

# HOW WE DO IT



### 8. WEAVING

Weaving the fabric on looms from cops.



Passing the fabric between heavy iron roller for smoothing the surface of the fabric.





## 10. CUTTING

Cutting the fabric according to bag size.



Printi