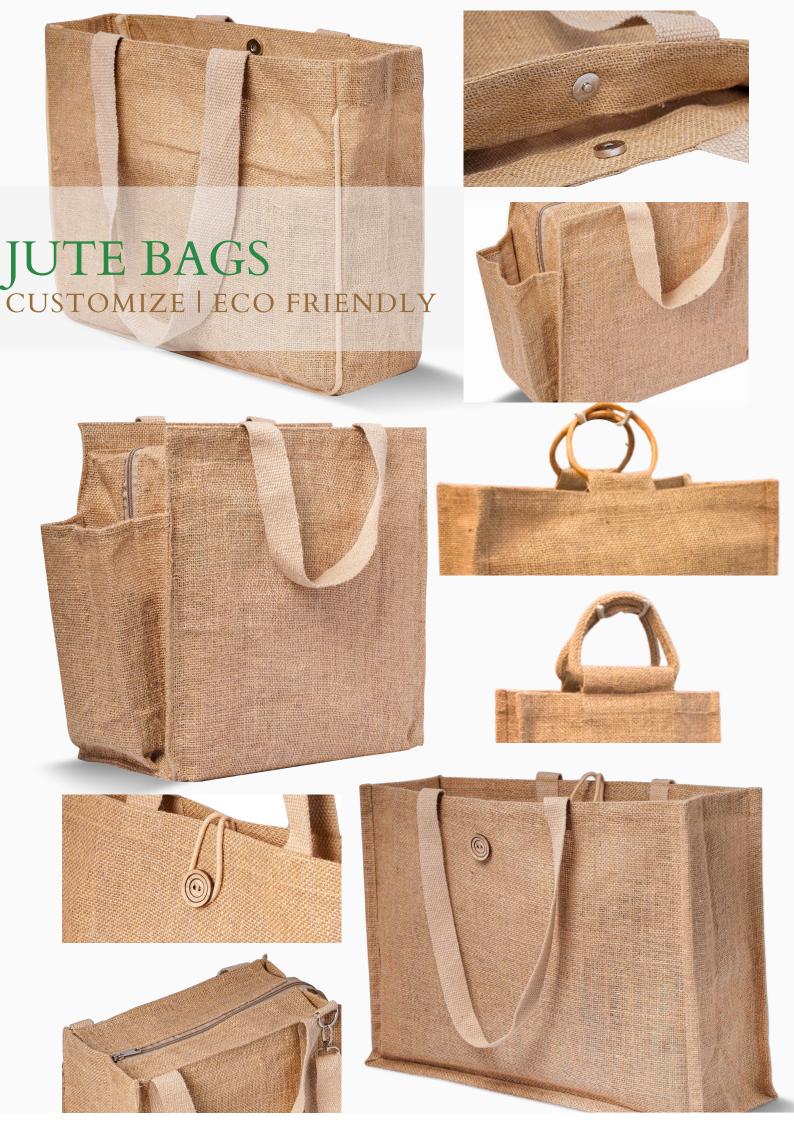

### **CUSTOMISATION POSSIBLE FOR:**

Style

Side Pocket

Handle or

Print

Zinner/Button

Inside/Front Pockets

Lamination fo