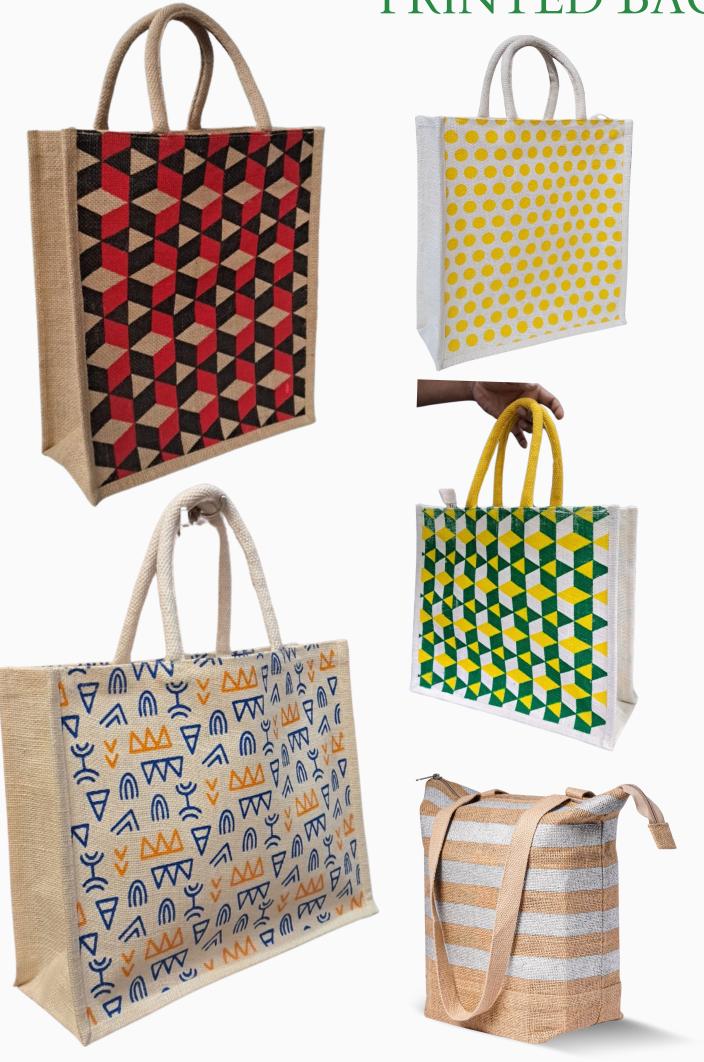

used almost daily as shopping bags. Catering to the daily needs of a vast population, customised jute bags can prove to be a great brand marketing asset.



# Customise Jute BAGS FOR YOUR BRAND!

### **CUSTOMISATION POSSIBLE FOR:**



Style



Side Pocket





Handle or



Print



Zinner/Button



Inside/Front Pockets



Lamination fo

Stand out at events, fairs, and trade shows - spread your brand's name and make it known with your own jute bags.

Have a design in mind? Share it with us!

Not sure what you want? Let us know your intent and we will design it for you.

## MOCKUP BAGS

## CUSTOMIZE FOR YOUR BRAND







JUTE BAGS





# **BEACH BAG**



## **BEACH BAG**

JUTE & COTTON







# HAND BAG

JUTE & FAUX LEATHER





















## JUTE AND ALL NATURAL PAINT





















## POUCH BAGS

















# **CHRISTMAS**

















## HOW WE DO IT



## 1. JUTE GODOWN

Stacking of raw jute.



Grade wise raw jute selection by hand & eye method.





## 3. SPREADER/SOFTENER

Application of emulsion (batching oil, water & emulsifier) & splitting jute filament.



Conversion of raw jute into sliver mesh.





### 5. DRAWING

Preparing the sliver for spinning by doubling & drafting.

### 6. SPINNING

Conversion of sliver to jute yarn by twisting.





## 7. WINDING

Converting spinning yarn bobbins to cops for looms.

# HOW WE DO IT



### 8. WEAVING

Weaving the fabric on looms from cops.



Passing the fabric between heavy iron roller for smoothing the surface of the fabric.





## 10. CUTTING

Cutting the fabric according to bag size.



Printing acc