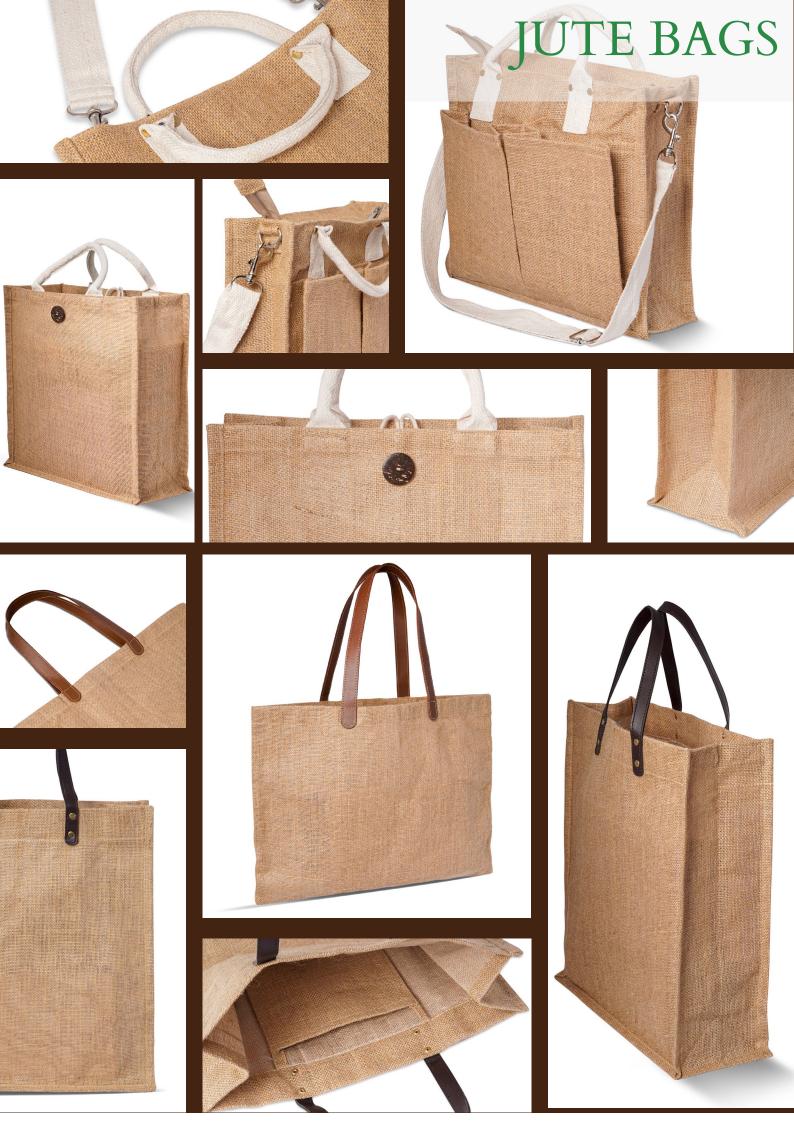

# Customise Jute BAGS FOR YOUR BRAND!

### **CUSTOMISATION POSSIBLE FOR:**

Style

Side Pocket

Handle or

Print

Zinner/Button

Inside/Front Pockets

Lamination fo

Stand out at events, fairs, and trade shows - spread your brand's name and make it known with your own jute bags.

Have a design in mind? Share it with us!

Not sure what you want? Let us know your intent and we will design it for you.