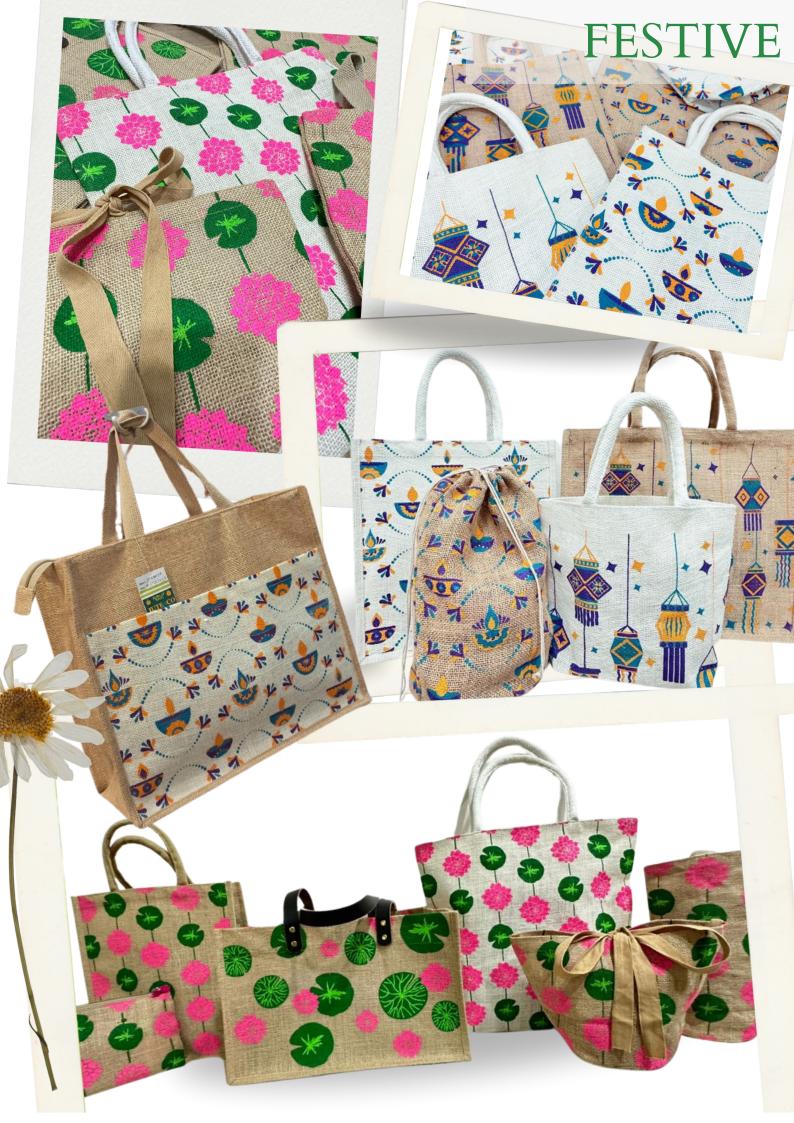

s. Catering to the daily needs of a vast population, customised jute bags can prove to be a great brand marketing asset.



# Customise Jute BAGS FOR YOUR BRAND!

### **CUSTOMISATION POSSIBLE FOR:**



Style



Side Pocket





Handle or



Print



Zinner/Button



Inside/Front Pockets



Lamination fo

Stand out at events, fairs, and trade shows - spread your brand's name and make it known with your own jute bags.

Have a design in mind? Share it with us!

Not sure what you want? Let us know your intent and we will design it for you.

## MOCKUP BAGS

## CUSTOMIZE FOR YOUR BRAND







JUTE BAGS





# **BEACH BAG**



## **BEACH BAG**

JUTE & COTTON







# HAND BAG

JUTE & FAUX LEATHER





















## JUTE AND ALL NATURAL PAINT





















## POUCH BAGS

















# **CHRISTMAS**

















## HOW WE DO IT



## 1. JUTE GODOWN

Stacking of raw jute.



Grade wise raw jute selection by hand & eye method.





## 3. SPREADER/SOFTENER

Application of emulsion (batching oil, water & emulsifier) & splitting jute filament.



Conversion of raw jute into sliver mesh.





### 5. DRAWING

Preparing the sliver for spinning by doubling & drafting.

### 6. SPINNING

Conversion of sliver to jute yarn by twisting.





## 7. WINDING

Converting spinning yarn bobbins to cops for looms.

# HOW WE DO IT



### 8. WEAVING

Weaving the fabric on looms from cops.



Passing the fabric between heavy iron roller for smoothing the surface of the fabric.





## 10. CUTTING

Cutting the fabric according to bag size.



Printing according to customer requirement.