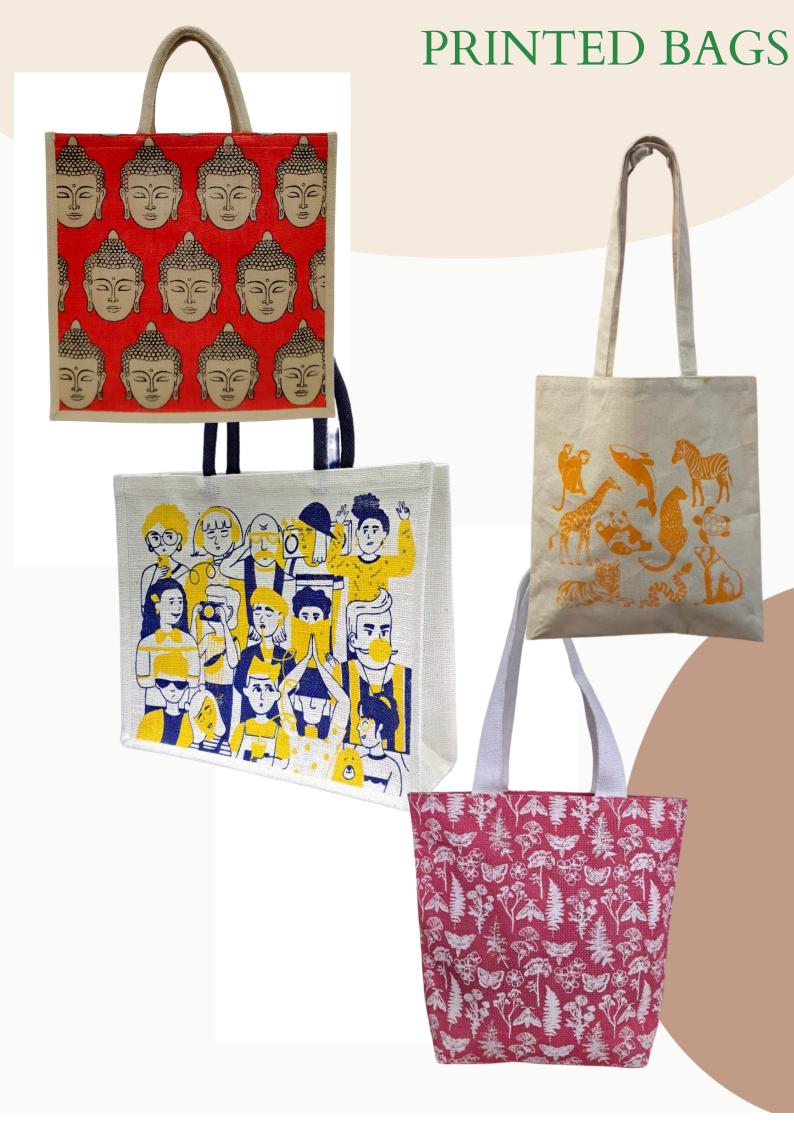

ed almost daily as shopping bags. Catering to the daily needs of a vast population, customised jute bags can prove to be a great brand marketing asset.



# Customise Jute BAGS FOR YOUR BRAND!

### **CUSTOMISATION POSSIBLE FOR:**



Style



Side Pocket





Handle or



Print



Zinner/Button



Inside/Front Pockets



Lamination fo

Stand out at events, fairs, and trade shows - spread your brand's name and make it known with your own jute bags.

Have a design in mind? Share it with us!

Not sure what you want? Let us know your intent and we will design it for you.

## MOCKUP BAGS

## CUSTOMIZE FOR YOUR BRAND







JUTE BAGS





# **BEACH BAG**



## **BEACH BAG**

JUTE & COTTON







# HAND BAG

JUTE & FAUX LEATHER





















## JUTE AND ALL NATURAL PAINT





















## POUCH BAGS

















# **CHRISTMAS**

















## HOW WE DO IT



## 1. JUTE GODOWN

Stacking of raw jute.



Grade wise raw jute selection by hand & eye method.





## 3. SPREADER/SOFTENER

Application of emulsion (batching oil, water & emulsifier) & splitting jute filament.



Conversion of raw jute into sliver mesh.





### 5. DRAWING

Preparing the sliver for spinning by doubling & drafting.

### 6. SPINNING

Conversion of sliver to jute yarn by twisting.





## 7. WINDING

Converting spinning yarn bobbins to cops for looms.

# HOW WE DO IT



### 8. WEAVING

Weaving the fabric on looms from cops.



Passing the fabric between heavy iron roller for smoothing the surface of the fabric.





## 10. CUTTING

Cutting the fabric according to bag size.



Printing accor