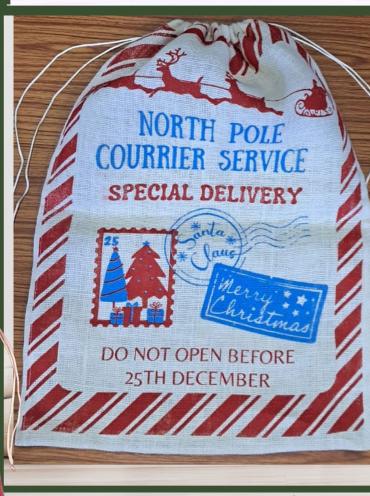

ily needs of a vast population, customised jute bags can prove to be a great brand marketing asset.



# Customise Jute BAGS FOR YOUR BRAND!

### **CUSTOMISATION POSSIBLE FOR:**



Style



Side Pocket





Handle or



Print



Zinner/Button



Inside/Front Pockets



Lamination fo

Stand out at events, fairs, and trade shows - spread your brand's name and make it known with your own jute bags.

Have a design in mind? Share it with us!

Not sure what you want? Let us know your intent and we will design it for you.

## MOCKUP BAGS

## CUSTOMIZE FOR YOUR BRAND







JUTE BAGS





# **BEACH BAG**



## **BEACH BAG**

JUTE & COTTON







# HAND BAG

JUTE & FAUX LEATHER





















## JUTE AND ALL NATURAL PAINT





















## POUCH BAGS

















# **CHRISTMAS**

















## HOW WE DO IT



## 1. JUTE GODOWN

Stacking of raw jute.



Grade wise raw jute selection by hand & eye method.





## 3. SPREADER/SOFTENER

Application of emulsion (batching oil, water & emulsifier) & splitting jute filament.



Conversion of raw jute into sliver mesh.





### 5. DRAWING

Preparing the sliver for spinning by doubling & drafting.

### 6. SPINNING

Conversion of sliver to jute yarn by twisting.





## 7. WINDING

Converting spinning yarn bobbins to cops for looms.

# HOW WE DO IT



### 8. WEAVING

Weaving the fabric on looms from cops.



Passing the fabric between heavy iron roller for smoothing the surface of the fabric.





## 10. CUTTING

Cutting the fabric according to bag size.



Printing according to customer requirement.





## 12. STITCHING